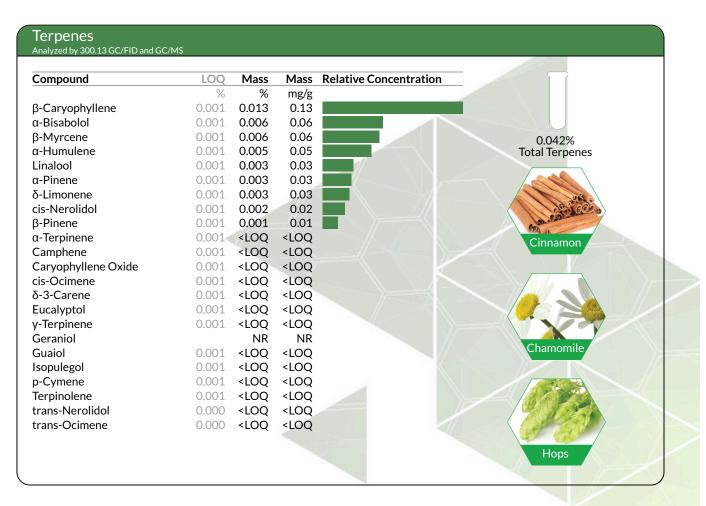

24 |
| Total THC   | 0.448                                                         | 4.48                              |       |
| Total CBD   | 12.800                                                        | 128.00                            |       |
|             |                                                               |                                   |       |



Stacy Gardalen

**Quality Control** 

Glen Marquez **Quality Control** 

4439 Polaris Ave Las Vegas, NV (702) 728-5180

www.dblabslv.com



Sample: 2010DBL0431.10507

METRC Sample:

Lancaster County Marketing LLC

Christiana, PA 17509 lancomarket@gmail.com (717) 529-1959 Lic. #CBD

Strain: electra Ordered: 10/28/2020; Sampled: 11/05/2020; Completed: 11/19/2020

#### David stoltzfus

Plant, Flower - Cured, Outdoor







Stacy Gardalen

**Quality Control** 



Glen Marquez **Quality Control** 

4439 Polaris Ave Las Vegas, NV (702) 728-5180 www.dblabslv.com



Sample: 2010DBL0431.10507 METRC Sample:

Lancaster County Marketing LLC

Christiana, PA 17509 lancomarket@gmail.com (717) 529-1959 Lic. #CBD

Strain: electra Ordered: 10/28/2020; Sampled: 11/05/2020; Completed: 11/19/2020

#### David stoltzfus

Plant, Flower - Cured, Outdoor



| Quantitative Analysis                | LOQ                 | Limit  | Mass  | Status |   |     |
|--------------------------------------|---------------------|--------|-------|--------|---|-----|
|                                      | CFU/g               | CFU/g  | CFU/g |        |   |     |
| Aerobic Bacteria                     | 1000                |        | 9700  |